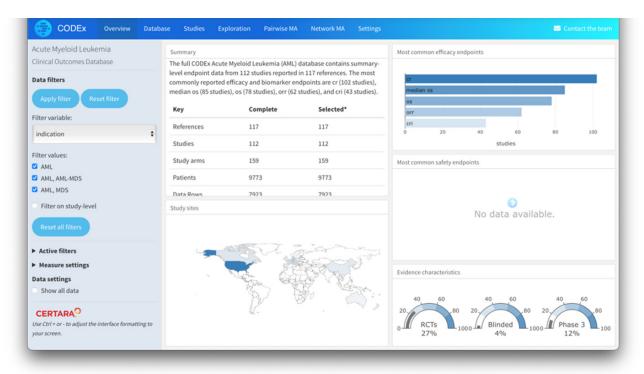

The CODEx clinical outcome database explorer provides a highly visual, intuitive, no code platform for analyzing this data to draw conclusions around therapeutic effectiveness, anticipating clinical trial outcomes and planning new studies.

## Visualize the Clinical Landscape

With CODEx, clinical investigators and trial coordinators, have comprehensive analytics at their fingertips. Key features include:

- Preview database summaries, trial study sites, evidence characteristics and endpoint statistics.
- Gain a bird's eye view of relevant trial summaries and literature sources across a single clinical outcome.
- Explore trial endpoints and accelerate analyses via interactive charts and graphs.
- Compare interventions across randomized controlled trials through Pairwise and Network analyses.
- Dive deep into literature with study-by-study accessibility.
- Leverage A.I. to search and discover data from newly added biomedical literature.

### **Expertly Curated Datasets**

CODEx features a library of over 60 expertly curated datasets detailing over 10,000 studies covering a range of fields including cardiovascular, metabolic, oncology, CNS and immunology. Each dataset contains an extensive collection of study-level data including aspects of trial design, patient population characteristics, randomized and concomitant treatments, statistical analyses and efficacy/safety results.